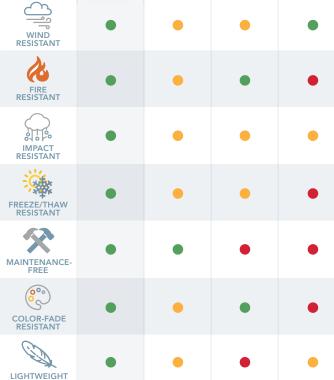

Building Code & Testing Approvals: ICC-ES ESR-2119; Miami-Dade County, FL; CA Title 24; Texas Dept. of Insurance; LEED contribution; Class A Fire; Class 4 Impact; WUI; and CCMC

14094-R

STRENGTH

AVERAGE

WEAKNESS

ASPHALT NATURAL NATURAL SLATE SHAKE