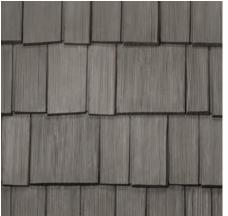

### ASPHALT IS INCAPABLE OF REALISTICALLY **REPLICATING NATURAL SLATE AND SHAKE.**

DAVINCI BELLAFORTÉ SHAKE

DAVINCI BELLAFORTÉ SLATE

Asphalt, on the other hand, looks nothing like natural slate or shake; it is a pitiful imitation and powerless when compared to DaVinci Bellaforté.