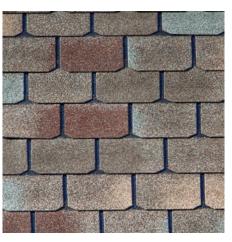

### ASPHALT IS INCAPABLE OF REALISTICALLY **REPLICATING NATURAL SLATE AND SHAKE.**

DAVINCI BELLAFORTÉ SHAKE

DAVINCI BELLAFORTÉ SLATE

Asphalt, on the other hand, looks nothing like natural slate or shake; it is a pitiful imitation and powerless when compared to DaVinci Bellaforté.

Natural Shake

Natural slate and shake are incapable of achieving DaVinci's top-notch performance.

NATURAL CEDAR SHAKE

NATURAL SLATE

COMPETITOR ASPHALT SHAKE

COMPETITOR ASPHALT SLATE