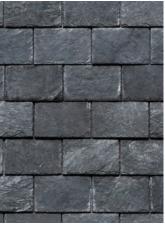

### ASPHALT IS INCAPABLE OF REALISTICALLY **REPLICATING NATURAL SLATE AND SHAKE.**

DAVINCI BELLAFORTÉ SHAKE

DAVINCI BELLAFORTÉ SLATE

Asphalt, on the other hand, looks nothing like natural slate or shake; it is a pitiful imitation and powerless when compared to DaVinci Bellaforté.

Natural Shake

Natural slate and shake are incapable of achieving DaVinci's top-notch performance.

NATURAL CEDAR SHAKE

NATURAL SLATE

COMPETITOR ASPHALT SHAKE

COMPETITOR ASPHALT SLATE