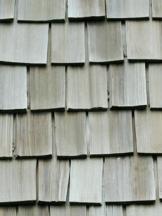

### ASPHALT IS INCAPABLE OF REALISTICALLY **REPLICATING NATURAL SLATE AND SHAKE.**

DAVINCI BELLAFORTÉ SHAKE

DAVINCI BELLAFORTÉ SLATE

Asphalt, on the other hand, looks nothing like natural slate or shake; it is a pitiful imitation and powerless when compared to DaVinci Bellaforté.

Natural Shake

Natural slate and shake are incapable of achieving DaVinci's top-notch performance.

NATURAL CEDAR SHAKE

NATURAL SLATE

COMPETITOR ASPHALT SHAKE

COMPETITOR ASPHALT SLATE