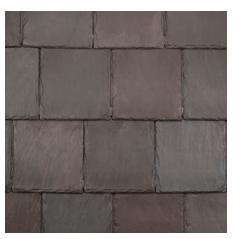

### ASPHALT IS INCAPABLE OF REALISTICALLY **REPLICATING NATURAL SLATE AND SHAKE.**

DAVINCI BELLAFORTÉ SHAKE

DAVINCI BELLAFORTÉ SLATE

Asphalt, on the other hand, looks nothing like natural slate or shake; it is a pitiful imitation and powerless when compared to DaVinci Bellaforté.