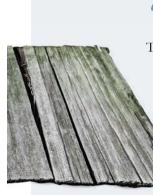

Natural Shake

Natural slate and shake are incapable of achieving DaVinci's top-notch performance.

NATURAL CEDAR SHAKE

NATURAL SLATE

COMPETITOR ASPHALT SHAKE

COMPETITOR ASPHALT SLATE