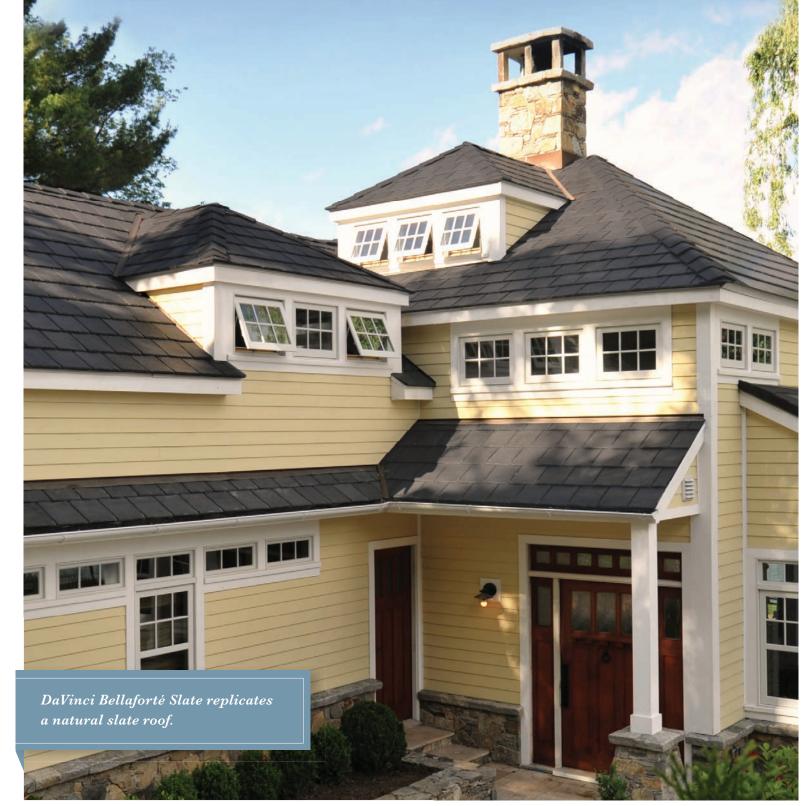

### ASPHALT IS INCAPABLE OF REALISTICALLY **REPLICATING NATURAL SLATE AND SHAKE.**

DAVINCI BELLAFORTÉ SHAKE

DAVINCI BELLAFORTÉ SLATE

Asphalt, on the other hand, looks nothing like natural slate or shake; it is a pitiful imitation and powerless when compared to DaVinci Bellaforté.

Natural Shake

Natural slate and shake are incapable of achieving DaVinci's top-notch performance.

NATURAL CEDAR SHAKE

NATURAL SLATE

COMPETITOR ASPHALT SHAKE

COMPETITOR ASPHALT SLATE