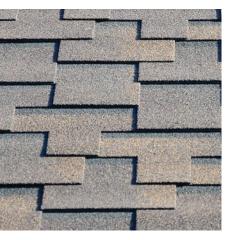

### ASPHALT IS INCAPABLE OF REALISTICALLY **REPLICATING NATURAL SLATE AND SHAKE.**

DAVINCI BELLAFORTÉ SHAKE

DAVINCI BELLAFORTÉ SLATE

Asphalt, on the other hand, looks nothing like natural slate or shake; it is a pitiful imitation and powerless when compared to DaVinci Bellaforté.

Natural Shake

Natural slate and shake are incapable of achieving DaVinci's top-notch performance.

NATURAL CEDAR SHAKE

NATURAL SLATE

COMPETITOR ASPHALT SHAKE

COMPETITOR ASPHALT SLATE