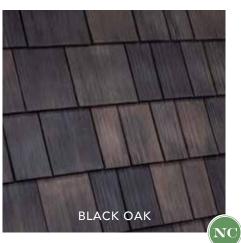

#### THE ONLY LIMIT IS YOUR

imagination

Nobody offers more options for your home than DaVinci. Whether you're looking for a single color or one of our expertly-crafted color blends, DaVinci Select Shake will bring your aesthetic vision to life. Our shake tiles come in 8" and 10" widths. The 10" pieces have a simulated keyway to give the look of 4" and 6" shake to create a multi-width appearance. With DaVinci, you can make your dream home a reality.

# keyway to give the look of 4" and 6" shake to create a multi-width appearance. With DaVinci, you can make your dream home a reality. \*\*DaVinci Select Shake\*\* WIDTHS THICKNESS AT BUTT WEIGHT/SQUARE\* 8", 10" 5/8" 10" (284 lbs), 9" (316 lbs) \*\*Can be installed at 9" or 10" exposure.