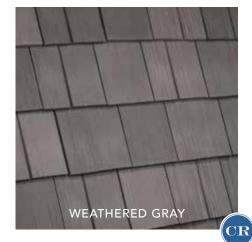

### Introducing DAVINCI SELECT SHAKE

DaVinci Select Shake molds are created from authentic cedar shake, giving your home the beauty of real cedar without the ongoing maintenance and upkeep. With our wide range of profiles, there's nothing holding you back from your dream home.

## DAVINCI JUST MADE A GREAT THING greater

With the DaVinci reputation of durability and effortless upkeep, our Select Shake tiles imitate authentic cedar shake better than any product on the market. DaVinci Select Shake molds are taken from real wood profiles, making them perfect for projects where a traditional cedar look is desired. DaVinci doesn't stop at beauty—the product design of our Select Shake allows for faster installation and will withstand whatever Mother Nature brings to the exterior of your home. When you're looking for the beauty of real cedar shake with the lasting elegance of DaVinci, our Select Shake has your home covered.

#### THE ONLY LIMIT IS YOUR

imagination

Nobody offers more options for your home than DaVinci. Whether you're looking for a single color or one of our expertly-crafted color blends, DaVinci Select Shake will bring your aesthetic vision to life. Our shake tiles come in 8" and 10" widths. The 10" pieces have a simulated keyway to give the look of 4" and 6" shake to create a multi-width appearance. With DaVinci, you can make your dream home a reality.