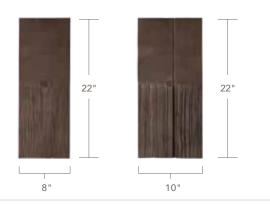

#### THE ONLY LIMIT IS YOUR

imagination

Nobody offers more options for your home than DaVinci. Whether you're looking for a single color or one of our expertly-crafted color blends, DaVinci Select Shake will bring your aesthetic vision to life. Our shake tiles come in 8" and 10" widths. The 10" pieces have a simulated keyway to give the look of 4" and 6" shake to create a multi-width appearance. With DaVinci, you can make your dream home a reality.

# keyway to give the look of 4" and 6" shake to create a multi-width appearance. With DaVinci, you can make your dream home a reality. \*\*DaVinci Select Shake\*\* WIDTHS THICKNESS AT BUTT WEIGHT/SQUARE\* 8", 10" 5/8" 10" (284 lbs), 9" (316 lbs) \*\*Can be installed at 9" or 10" exposure.