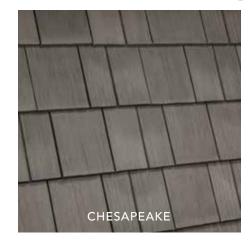

### Introducing DAVINCI SELECT SHAKE

DaVinci Select Shake molds are created from authentic cedar shake, giving your home the beauty of real cedar without the ongoing maintenance and upkeep. With our wide range of profiles, there's nothing holding you back from your dream home.

## DAVINCI JUST MADE A GREAT THING greater

With the DaVinci reputation of durability and effortless upkeep, our Select Shake tiles imitate authentic cedar shake better than any product on the market. DaVinci Select Shake molds are taken from real wood profiles, making them perfect for projects where a traditional cedar look is desired. DaVinci doesn't stop at beauty—the product design of our Select Shake allows for faster installation and will withstand whatever Mother Nature brings to the exterior of your home. When you're looking for the beauty of real cedar shake with the lasting elegance of DaVinci, our Select Shake has your home covered.

#### THE ONLY LIMIT IS YOUR

imagination

Nobody offers more options for your home than DaVinci. Whether you're looking for a single color or one of our expertly-crafted color blends, DaVinci Select Shake will bring your aesthetic vision to life. Our shake tiles come in 8" and 10" widths. The 10" pieces have a simulated keyway to give the look of 4" and 6" shake to create a multi-width appearance. With DaVinci, you can make your dream home a reality.