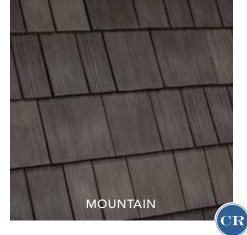

#### THE ONLY LIMIT IS YOUR

imagination

Nobody offers more options for your home than DaVinci. Whether you're looking for a single color or one of our expertly-crafted color blends, DaVinci Select Shake will bring your aesthetic vision to life. Our shake tiles come in 8" and 10" widths. The 10" pieces have a simulated keyway to give the look of 4" and 6" shake to create a multi-width appearance. With DaVinci, you can make your dream home a reality.

# keyway to give the look of 4" and 6" shake to create a multi-width appearance. With DaVinci, you can make your dream home a reality. \*\*DaVinci Select Shake\*\* WIDTHS THICKNESS AT BUTT WEIGHT/SQUARE\* 8", 10" 5/8" 10" (284 lbs), 9" (316 lbs) \*\*Can be installed at 9" or 10" exposure.