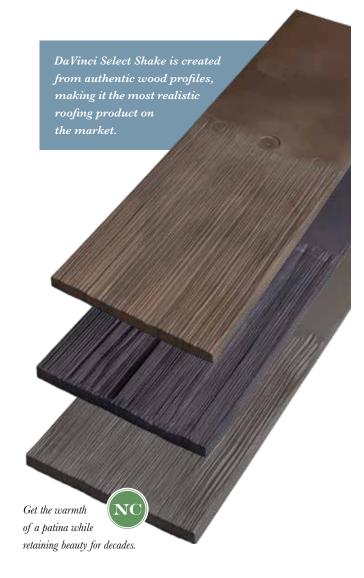

## DAVINCI JUST MADE A GREAT THING greater

With the DaVinci reputation of durability and effortless upkeep, our Select Shake tiles imitate authentic cedar shake better than any product on the market. DaVinci Select Shake molds are taken from real wood profiles, making them perfect for projects where a traditional cedar look is desired. DaVinci doesn't stop at beauty—the product design of our Select Shake allows for faster installation and will withstand whatever Mother Nature brings to the exterior of your home. When you're looking for the beauty of real cedar shake with the lasting elegance of DaVinci, our Select Shake has your home covered.

## The beauty of natural shake ... but ours is for keeps.

DaVinci's Select Shake roofing provides the craftsmanship and authenticity of natural, hand-split cedar shake with the advantages of color stability and a lifetime warranty. Meet your vision and make your dream home a reality with our versatile design.