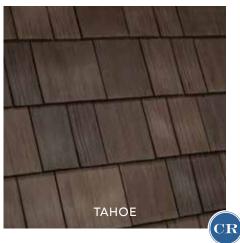

#### THE ONLY LIMIT IS YOUR

imagination

Nobody offers more options for your home than DaVinci. Whether you're looking for a single color or one of our expertly-crafted color blends, DaVinci Select Shake will bring your aesthetic vision to life. Our shake tiles come in 8" and 10" widths. The 10" pieces have a simulated keyway to give the look of 4" and 6" shake to create a multi-width appearance. With DaVinci, you can make your dream home a reality.

# keyway to give the look of 4" and 6" shake to create a multi-width appearance. With DaVinci, you can make your dream home a reality. \*\*DaVinci Select Shake\*\* WIDTHS THICKNESS AT BUTT WEIGHT/SQUARE\* 8", 10" 5/8" 10" (284 lbs), 9" (316 lbs) \*\*Can be installed at 9" or 10" exposure.