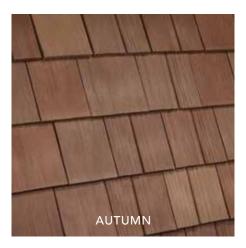

### Introducing DAVINCI SELECT SHAKE

DaVinci Select Shake molds are created from authentic cedar shake, giving your home the beauty of real cedar without the ongoing maintenance and upkeep. With our wide range of profiles, there's nothing holding you back from your dream home.

## DAVINCI JUST MADE A GREAT THING greater

With the DaVinci reputation of durability and effortless upkeep, our Select Shake tiles imitate authentic cedar shake better than any product on the market. DaVinci Select Shake molds are taken from real wood profiles, making them perfect for projects where a traditional cedar look is desired. DaVinci doesn't stop at beauty—the product design of our Select Shake allows for faster installation and will withstand whatever Mother Nature brings to the exterior of your home. When you're looking for the beauty of real cedar shake with the lasting elegance of DaVinci, our Select Shake has your home covered.

#### THE ONLY LIMIT IS YOUR

imagination

Nobody offers more options for your home than DaVinci. Whether you're looking for a single color or one of our expertly-crafted color blends, DaVinci Select Shake will bring your aesthetic vision to life. Our shake tiles come in 8" and 10" widths. The 10" pieces have a simulated keyway to give the look of 4" and 6" shake to create a multi-width appearance. With DaVinci, you can make your dream home a reality.