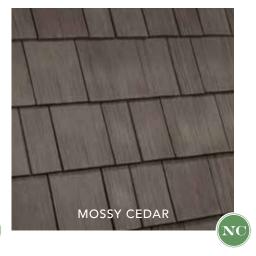

#### THE ONLY LIMIT IS YOUR

imagination

Nobody offers more options for your home than DaVinci. Whether you're looking for a single color or one of our expertly-crafted color blends, DaVinci Select Shake will bring your aesthetic vision to life. Our shake tiles come in 8" and 10" widths. The 10" pieces have a simulated keyway to give the look of 4" and 6" shake to create a multi-width appearance. With DaVinci, you can make your dream home a reality.

# keyway to give the look of 4" and 6" shake to create a multi-width appearance. With DaVinci, you can make your dream home a reality. \*\*DaVinci Select Shake\*\* WIDTHS THICKNESS AT BUTT WEIGHT/SQUARE\* 8", 10" 5/8" 10" (284 lbs), 9" (316 lbs) \*\*Can be installed at 9" or 10" exposure.