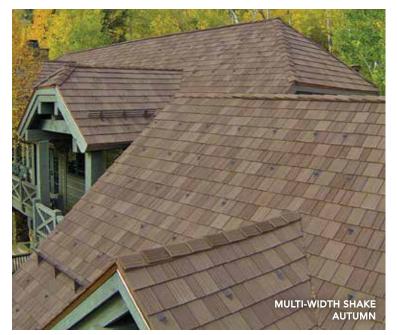

#### MULTI-WIDTH

Achieve the authentic look of rough-hewn, hand-split cedar shake with subtle color shifts and randomly-staggered overlaps.

## Everything you love about shake... without the headaches or the heartaches.

DaVinci Multi-Width Shake recalls the craftsmanship and authenticity of natural, hand-split cedar shake with the advantages of color stability and a lifetime warranty. These deep-grained, multiple-width tiles are available in nine standard color blends.