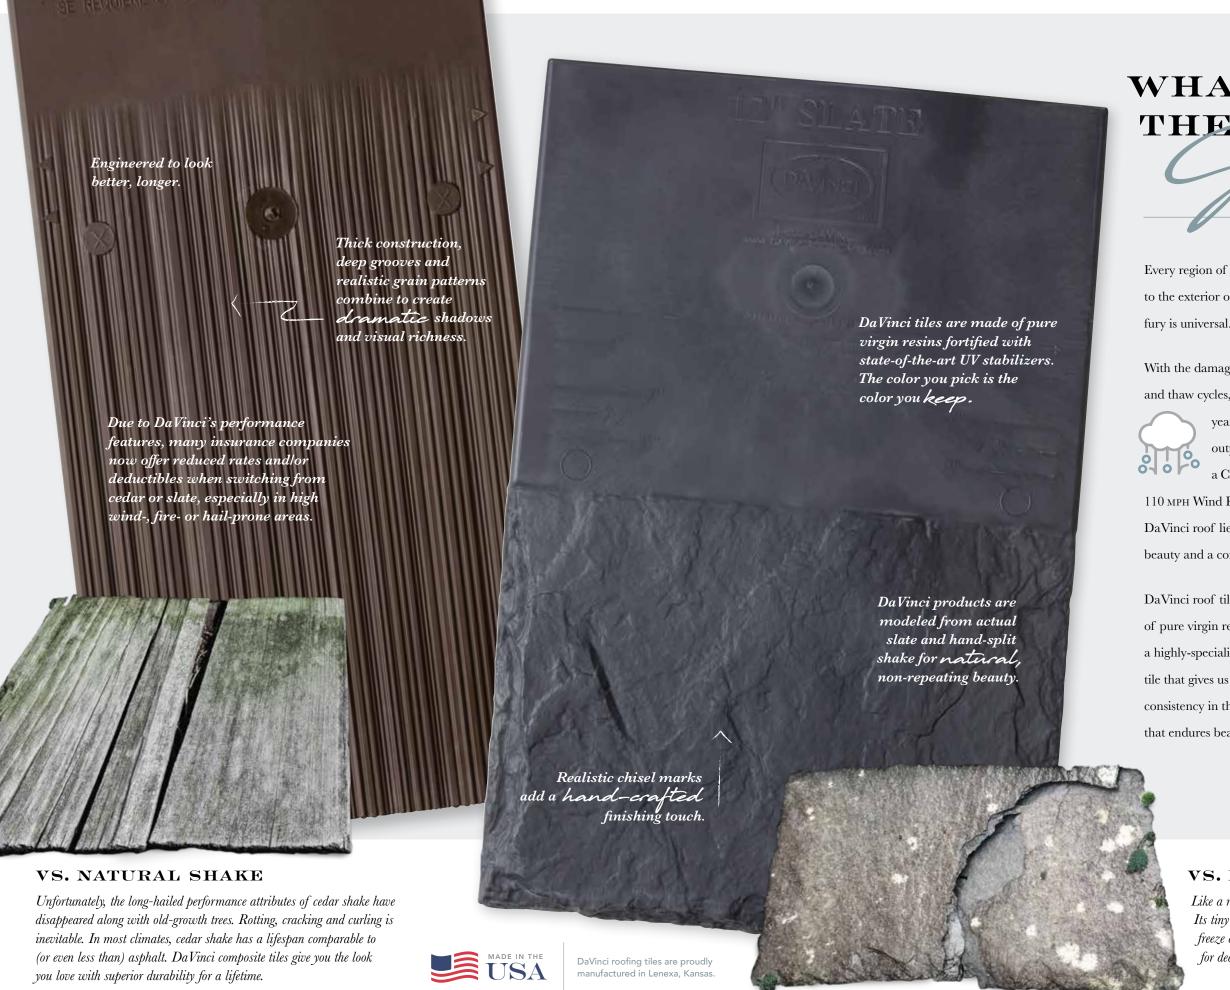

#### WHAT'S BEHIND THE BEAUTY IS

Every region of North America presents challenges to the exterior of your home. Mother Nature's fury is universal.

With the damaging effects of sun, hail, gale-force winds and freeze and thaw cycles, roofing materials are at odds with the weather

year-round. DaVinci's unique composite construction outperforms both natural slate and cedar shake with

a Class A Fire Rating, Class 4 Impact Rating and a

110 MPH Wind Rating. But the real genius of a DaVinci roof lies in its ability to provide lasting beauty and a constant source of pride.

DaVinci roof tiles are constructed of a composite material made of pure virgin resins, UV and thermal stabilizers as well as a highly-specialized fire retardant. The result is a state-of-the-art tile that gives us the greatest degree of color control and consistency in the manufacturing process and an end product that endures beautifully in any climate.

#### VS. NATURAL SLATE

Like a rock? Slate tiles are not immune to the ravages of time...or hail. Its tiny fissures make natural slate susceptible to damage caused by freeze and thaw cycles. DaVinci slate products defy the elements for decades of enduring and worry-free beauty.