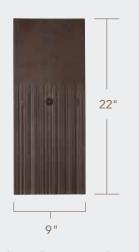

#### MULTI-WIDTH

Achieve the authentic look of rough-hewn, hand-split cedar shake with subtle color shifts and randomly-staggered overlaps.

#### SINGLE-WIDTH

The tidy and uniform appearance is a popular choice for a wide range of architectural styles.

Dallinci Shake

| V            | WIDTHS             | THICKNESS<br>AT BUTT | WEIGHT/SQUARE               |
|--------------|--------------------|----------------------|-----------------------------|
| MULTI-WIDTH  | 9", 8", 7", 6", 4" | 5/8"                 | 10" (300 lbs), 9" (333 lbs) |
| SINGLE-WIDTH | 9"                 | 5/8"                 | 10" (297 lbs), 9" (330 lbs) |
| BELLAFORTÉ   | 12"                | l" average           | 12" (194 lbs)               |

Multi-Width and
Single-Width Slate
can be installed
at 6", 7", 7½"
and 8"exposure.
Multi-Width and
Single-Width Shake
can be installed at
9" and 10" exposure.

30 — DAVINCIROOFSCAPES.COM — TECHNICAL SPECIFICATIONS — 31