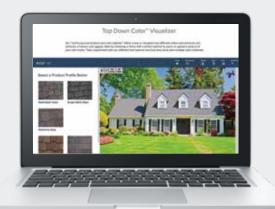

#### COLORMYROOF.COM

#### THE TOP DOWN COLOR™ VISUALIZER

See for yourself how your color options enhance your home's curb appeal. This powerful tool lets you upload an image and experiment with color combinations of roofing, trim and more.

#### TALK TO A COLOR EXPERT

We want to help you be absolutely sure that your DaVinci roof is exactly what you envisioned.

Our color consultant will answer your color questions and offer advice to guide you through the process of choosing a color blend to complement your home beautifully.