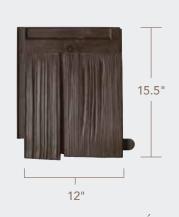

#### BELLAFORTÉ

The inspired engineering of Bellaforté makes uncommon beauty considerably more attainable. Its innovative design requires less overlap (reducing waste and cost), making it a stylish upgrade that won't bust the budget.

#### BELLAFORTÉ

Our intelligent tile design simulates a multiwidth look on standardized 12" tiles, reducing material costs and simplifying installation.

Dallinci Shake

| V            | WIDTHS             | THICKNESS<br>AT BUTT | WEIGHT/SQUARE               |
|--------------|--------------------|----------------------|-----------------------------|
| MULTI-WIDTH  | 9", 8", 7", 6", 4" | 5/8"                 | 10" (300 lbs), 9" (333 lbs) |
| SINGLE-WIDTH | 9"                 | 5/8"                 | 10" (297 lbs), 9" (330 lbs) |
| BELLAFORTÉ   | 12"                | l" average           | 12" (194 lbs)               |