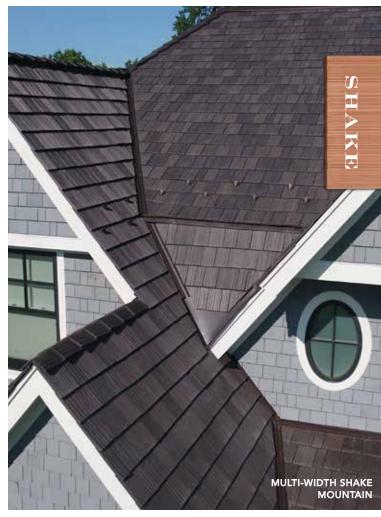

#### MULTI-WIDTH

Achieve the authentic look of rough-hewn, hand-split cedar shake with subtle color shifts and randomly-staggered overlaps.