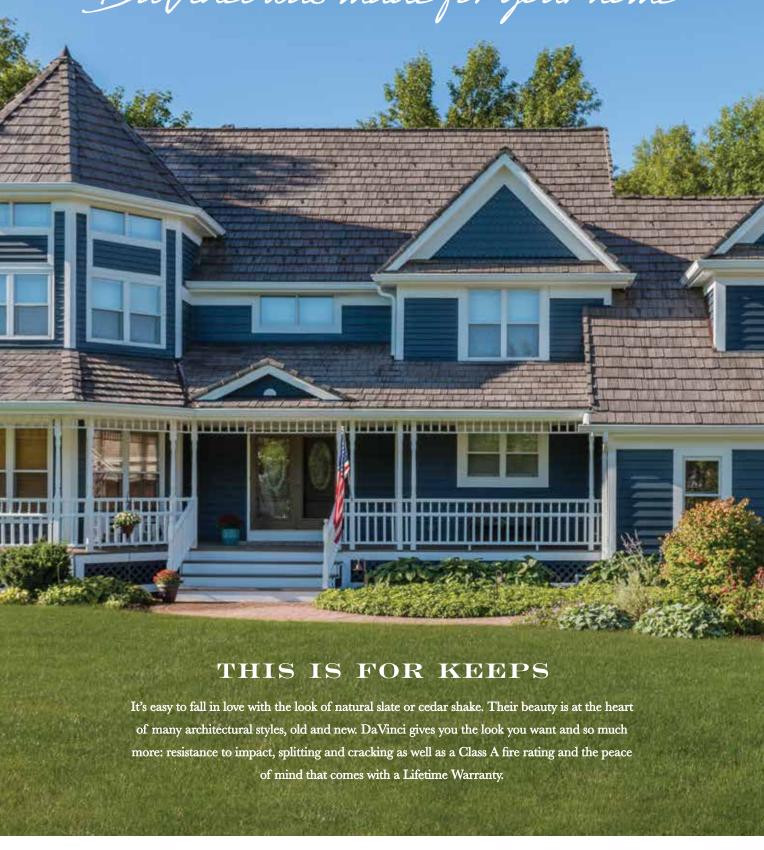

#### YOUR HOME WAS MADE FOR CEDAR OR SLATE

Da Vinci was made for your home

### - Visual VERSATILITY

DaVinci offers the beauty of natural slate and cedar shake in three different tile options, giving you the ability to meet your aesthetic vision as well as respect your budget.

#### WE KEPT EVERYTHING YOU LOVE...

and made it better.

It's no wonder people are drawn to the timeless good looks of slate tile and cedar shake.

The allure is unmistakable. A DaVinci composite roof lives up to the look of nature,
but does so without the ongoing maintenance, repairs and replacement.

#### At DaVinci, we made a good thing better:

Resistant to fading, rotting, cracking and pests

Stands up to wind, hail and fire as well as or better than natural materials

Enjoy the peace of mind that comes with a Lifetime Limited Material Warranty