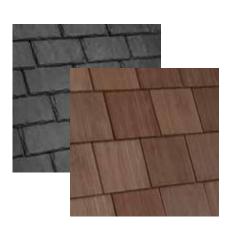

### - Visual VERSATILITY

DaVinci offers the beauty of natural slate and cedar shake in three different tile options, giving you the ability to meet your aesthetic vision as well as respect your budget.

#### **MULTI-WIDTH**

Our most authentic-looking and versatile option, DaVinci's Multi-Width tiles set the high mark for luxury. Laying tiles of multiple widths in a straight or staggered pattern creates the most natural, non-repeating appearance possible.

#### DAVINCI SHAKE

If you love the look of cedar shake, there's no reason to shy away from it. Whether you're building a new home or replacing an existing shake roof, DaVinci eliminates the pesky concerns of ongoing maintenance and lets your heart get exactly what it wants.