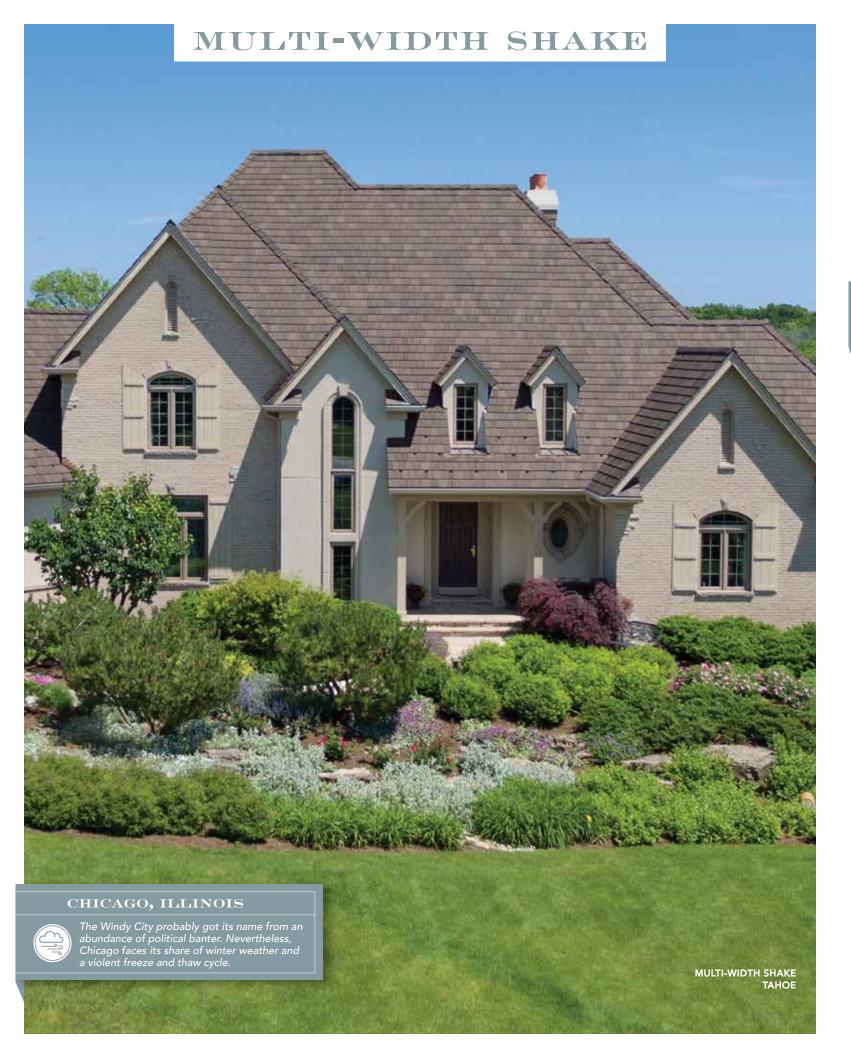

## Everything you love about shake... without the headaches or the heartaches.

DaVinci Multi-Width Shake recalls the craftsmanship and authenticity of natural, hand-split cedar shake with the advantages of color stability and a lifetime warranty. These deep-grained, multiple-width tiles are available in nine standard color blends.