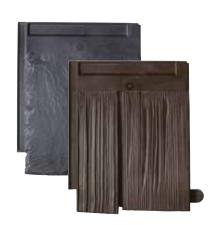

### - Visual VERSATILITY

DaVinci offers the beauty of natural slate and cedar shake in three different tile options, giving you the ability to meet your aesthetic vision as well as respect your budget.

#### BELLAFORTÉ

The inspired engineering of Bellaforté makes uncommon beauty considerably more attainable. Its innovative design requires less overlap (reducing waste and cost), making it a stylish upgrade that won't bust the budget.

#### BELLAFORTÉ

Our intelligent tile design simulates a multiwidth look on standardized 12" tiles, reducing material costs and simplifying installation.