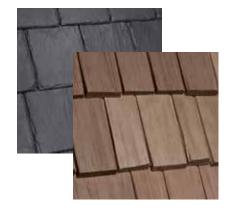

### - Visual VERSATILITY

DaVinci offers the beauty of natural slate and cedar shake in three different tile options, giving you the ability to meet your aesthetic vision as well as respect your budget.

#### SINGLE-WIDTH

Single-width tiles add a budget-friendly touch of tradition to your home in either a straight or staggered pattern. The uniform tile size and impact-resistant composite construction work to reduce waste and speed up installation.

#### SINGLE-WIDTH

The tidy and uniform appearance is a popular choice for a wide range of architectural styles.