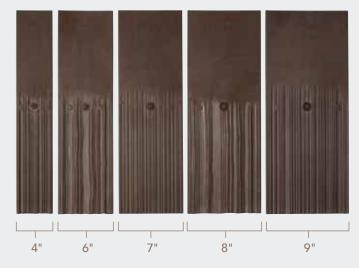

#### MULTI-WIDTH

Achieve the authentic look of rough-hewn, hand-split cedar shake with subtle color shifts and randomly-staggered overlaps.

## Everything you love about shake... without the headaches or the heartaches.

DaVinci Multi-Width Shake recalls the craftsmanship and authenticity of natural, hand-split cedar shake with the advantages of color stability and a lifetime warranty. These deep-grained, multiple-width tiles are available in nine standard color blends.

#### CREATING EXPOSURE

Straight or staggered tile coursing is a personal choice.

Although budget and architectural style will enter into the equation, personal preference is typically the final determining factor. With DaVinci Multi-Width and Single-Width tiles, you have the greatest ability to vary tile placement. Both Bellaforté Slate and Shake tiles must be installed at a 12" exposure.

Multi-Width and
Single-Width Slate
can be installed
at 6", 7", 7½"
and 8"exposure.
Multi-Width and
Single-Width Shake
can be installed at
9" and 10" exposure.

30 — DAVINCIROOFSCAPES.COM — TECHNICAL SPECIFICATIONS — 31